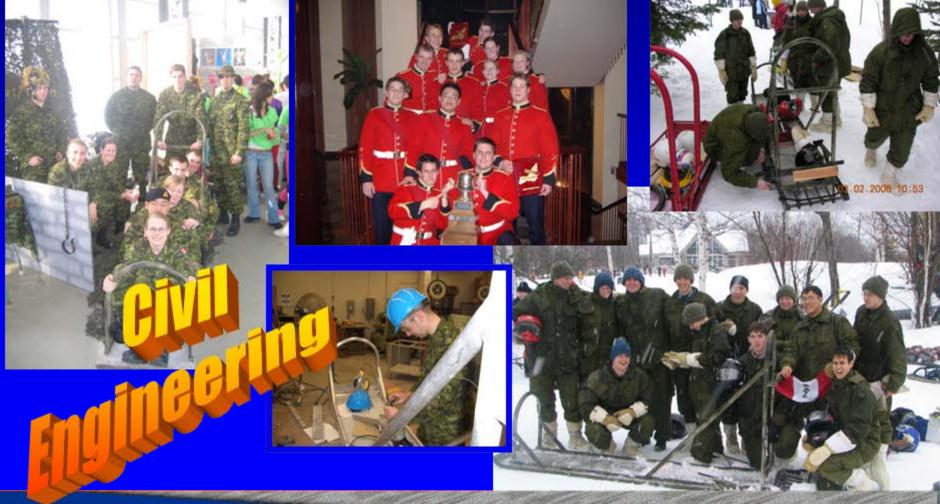

# **3rd Year Field Project**

- Variety of Work
  - Survey
  - Construction Projects
  - Groundwater monitoring
  - Sewage treatment plant study
  - Traffic Study

# **2<sup>nd</sup> Year Bridge / Crane Competition**

Dr. N. Vlachopoulos

### **Concrete Toboggan National Champions!**

### Great Northern Concrete Toboggan Race

Bologna-Firenze Road/Rail Tunnels, Michelangelo's David, Tower of Pisa, Carrera Quarry, La Spezia Tunnels, Malpasset Dam Failure, Grasse Rockfalls, La Clappierre Landslide, Torino Metro EPB, Beauregard Dam, Mt Blanc Tunnel, Aguille di Midi, Rhone Valley, Randa Slide, Gornergrat -Matterhorn, Furka Tunnel and Pass, Fluelen, Goschenen and Teufelsbrücke, Goldau Slide, Gotthard Rail & Road Tunnels, Erstfeld TBM (Gotthard), Faido Portal TBM, Piora, Sedrun Tunnel Site, Flims Slide, Feldberg Rockfalls, Brenner Pass, Vaiont Slide, Lago di Como