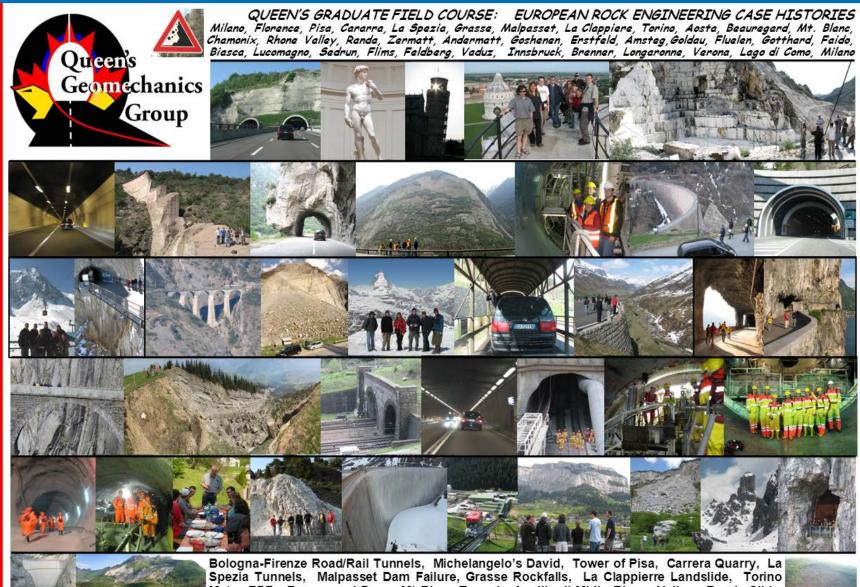

### Great Northern Concrete Toboggan Race

Bologna-Firenze Road/Rail Tunnels, Michelangelo's David, Tower of Pisa, Carrera Quarry, La Spezia Tunnels, Malpasset Dam Failure, Grasse Rockfalls, La Clappierre Landslide, Torino Metro EPB, Beauregard Dam, Mt Blanc Tunnel, Aguille di Midi, Rhone Valley, Randa Slide, Gornergrat -Matterhorn, Furka Tunnel and Pass, Fluelen, Goschenen and Teufelsbrücke, Goldau Slide, Gotthard Rail & Road Tunnels, Erstfeld TBM (Gotthard), Faido Portal TBM, Piora, Sedrun Tunnel Site, Flims Slide, Feldberg Rockfalls, Brenner Pass, Vaiont Slide, Lago di Como