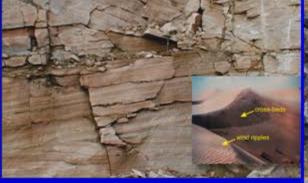

### Terrestrial Sand Dunes Showing Cross Beds

### Arkose Sandstone

mature" sandstone containing trock fragments and feldspar grains Unconformity

Canadian Shield Gne ss and quartzite (approx 1 billion years old)