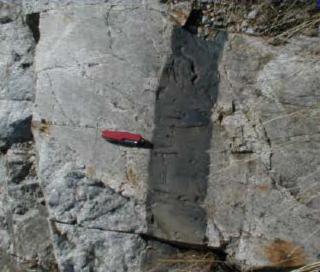

### Arkose Sandstone

mature" sandstone containing trock fragments and feldspar grains Unconformity

Canadian Shield Gne ss and quartzite (approx 1 billion years old)