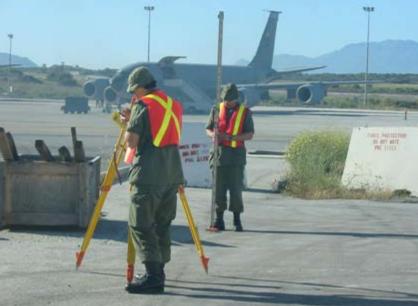

# **3rd Year Field Project**

- Variety of Work
  - Survey
  - Construction Projects
  - Groundwater monitoring
  - Sewage treatment plant study
  - Traffic Study